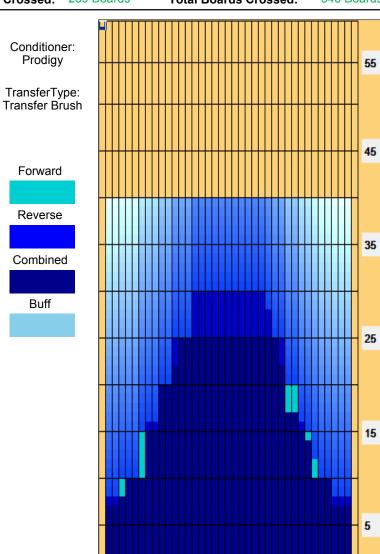

## 21 Střední mazání

Oil Pattern Distance: 40 Feet Oil Per Board: 40 Feet Reverse Brush Drop: 40 uL 9.56 mL **Forward Oil Total:** 12.28 mL **Reverse Oil Total: Volume Oil Total:** 21.84 mL Forward Boards Crossed: 307 Boards **Reverse Boards Crossed:** 239 Boards 546 Boards **Total Boards Crossed:** 