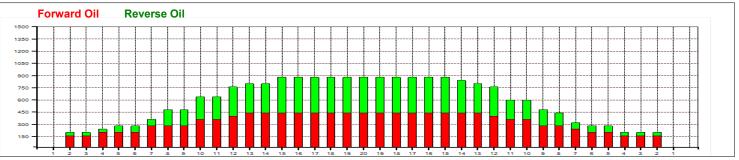

## 21 Střední mazání

Oil Pattern Distance: 40 Feet Oil Per Board: 40 Feet Reverse Brush Drop: 40 uL 9.56 mL **Forward Oil Total:** 12.28 mL **Reverse Oil Total: Volume Oil Total:** 21.84 mL Forward Boards Crossed: 307 Boards **Reverse Boards Crossed:** 239 Boards 546 Boards **Total Boards Crossed:** 