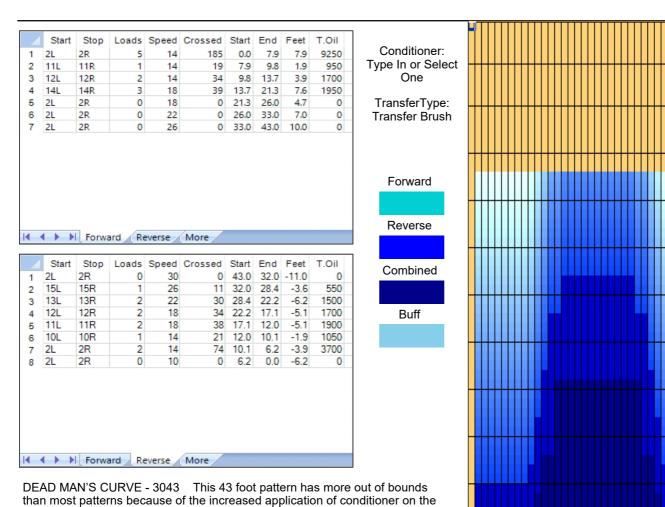

## **Kegel Sport Dead Man's Curve**

55

45

35

25

15

5

MIddle: Inside Track | Middle:Middle Track | Middle:Outside Track

43 Feet Oil Per Board: Oil Pattern Distance: 43 Feet 50 uL Reverse Brush Drop: **Forward Oil Total:** 13.85 mL **Reverse Oil Total:** 10.4 mL Volume Oil Total: 24.25 mL Forward Boards Crossed: 277 Boards **Reverse Boards Crossed:** 208 Boards **Total Boards Crossed:** 485 Boards

fourteenth board on the return pass, the goal of the player is to target along those boards of extra conditioner without swinging the ball too much towards the outside part of the lane. Players who try to excessively curve the ball with too much speed will find DEAD MAN'S CURVE hazardous to their score.

| Item | 3L-7L:18L-18R | 8L-12L:18L-18R | 13L-17L:18L-18R | 18L-18R:17R-13R | 18L-18R:12R-8R | 18L-18R:7R-3R

forward pass. With a slight increase slope of oil from the tenth board to the

Description

Outside Track:Middle | Middle Track:Middle | Inside Track:Middle