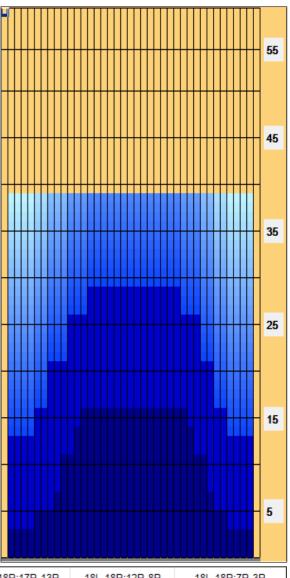

## Extraliga sk. E - Bowland Šantovka

39 Feet Oil Pattern Distance: 39 Feet **Reverse Brush Drop:** Oil Per Board: 50 uL **Forward Oil Total:** 12.1 mL **Reverse Oil Total:** 10.35 mL 22.45 mL **Volume Oil Total:** Forward Boards Crossed: 242 Boards Reverse Boards Crossed: 207 Boards 449 Boards **Total Boards Crossed:** 