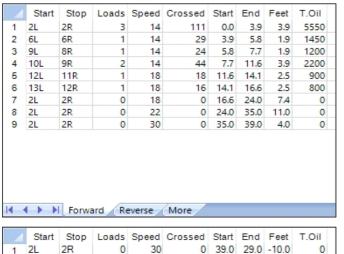

22

18

18

18

14

2

2

| ← → ▶ | Forward | Reverse | More

141

8L

2L

2L

2 3 11L

4 5 6L

6

13R

10R

8R

6R

2R

2R

14 29.0 25.9

40 25.9 20.8

15.7

13.2

9.3

0 9.3 0.0 -9.3

50 20.8

74 13.2

29 15.7 -31

-5.1

-5.1

-2.5

-3.9

| 5550<br>1450<br>1200 | Conditioner:<br>Infinity |  |  |  |
|----------------------|--------------------------|--|--|--|
| 900<br>800           | TransferType:            |  |  |  |
| 000                  | Transfer Brush           |  |  |  |
| 0                    |                          |  |  |  |
| 0                    |                          |  |  |  |
|                      | Forward<br>Reverse       |  |  |  |
|                      | 11010100                 |  |  |  |
|                      | ,                        |  |  |  |
| T.Oil<br>0           | Combined                 |  |  |  |
| 700<br>2000          |                          |  |  |  |
| 2500                 | Buff                     |  |  |  |
| 1450                 |                          |  |  |  |
| 3700                 |                          |  |  |  |
| 0                    |                          |  |  |  |
|                      | I                        |  |  |  |