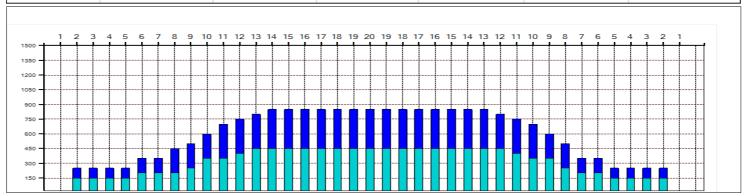

| Item             | 3L-7L:18L-18R        | 8L-12L:18L-18R      | 13L-17L:18L-18R     | 18L-18R:17R-13R      | 18L-18R:12R-8R      | 18L-18R:7R-3R        |
|------------------|----------------------|---------------------|---------------------|----------------------|---------------------|----------------------|
| Description      | Outside Track:Middle | Middle Track:Middle | Inside Track:Middle | MIddle: Inside Track | Middle:Middle Track | Middle:Outside Track |
| Track Zone Ratio | 2.93                 | 1.42                | 1.01                | 1                    | 1.27                | 2.93                 |