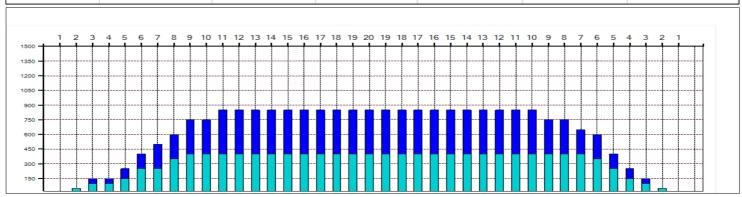

## Extraliga sk. A - Best Bowling Zličín

50 uL Oil Pattern Distance: 34 Feet Reverse Brush Drop: 34 Feet Oil Per Board: **Forward Oil Total:** 12.15 mL **Reverse Oil Total:** 12.05 mL **Volume Oil Total:** 24.2 mL Forward Boards Crossed: 243 Boards 484 Boards 241 Boards **Reverse Boards Crossed: Total Boards Crossed:** 