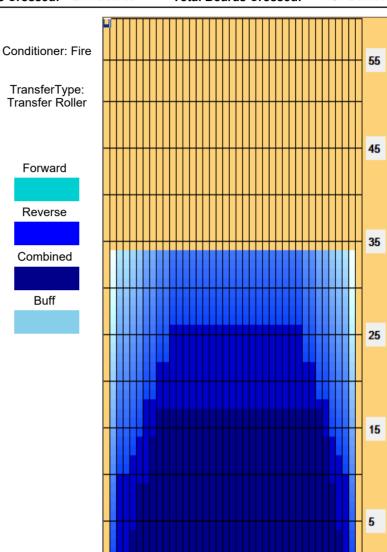

## Extraliga sk. A - Best Bowling Zličín

50 uL Oil Pattern Distance: 34 Feet Reverse Brush Drop: 34 Feet Oil Per Board: **Forward Oil Total:** 12.15 mL **Reverse Oil Total:** 12.05 mL **Volume Oil Total:** 24.2 mL Forward Boards Crossed: 243 Boards 484 Boards 241 Boards **Reverse Boards Crossed: Total Boards Crossed:** 