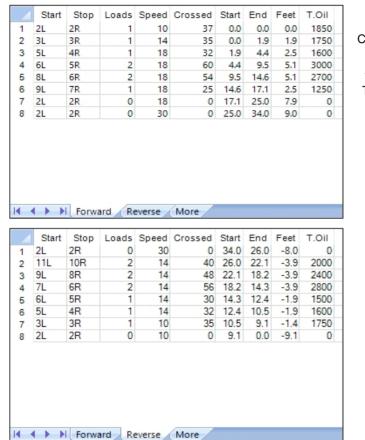

## Extraliga sk. A - Best Bowling Zličín

50 uL Oil Pattern Distance: 34 Feet Reverse Brush Drop: 34 Feet Oil Per Board: **Forward Oil Total:** 12.15 mL **Reverse Oil Total:** 12.05 mL **Volume Oil Total:** 24.2 mL Forward Boards Crossed: 243 Boards 484 Boards 241 Boards **Reverse Boards Crossed: Total Boards Crossed:** 