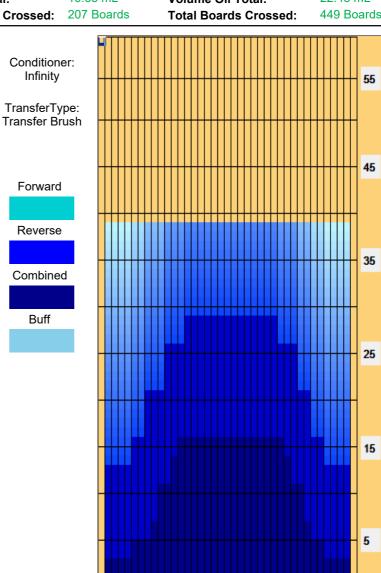

## Extraliga ČBL sk. F - Bowland Šantovka

Oil Pattern Distance: 39 Feet Oil Per Board: 39 Feet **Reverse Brush Drop:** 50 uL **Forward Oil Total:** 12.1 mL **Reverse Oil Total:** 10.35 mL **Volume Oil Total:** 22.45 mL Forward Boards Crossed: 242 Boards Reverse Boards Crossed: 207 Boards **Total Boards Crossed:** 449 Boards

Infinity

Forward

Reverse

Combined

Buff

|   | Start | Stop | Loads | Speed | Crossed | Start | End  | Feet  | T.Oil |
|---|-------|------|-------|-------|---------|-------|------|-------|-------|
| 1 | 2L    | 2R   | 0     | 30    | 0       | 39.0  | 29.0 | -10.0 | 0     |
| 2 | 14L   | 13R  | 1     | 22    | 14      | 29.0  | 25.9 | -3.1  | 700   |
| 3 | 11L   | 10R  | 2     | 18    | 40      | 25.9  | 20.8 | -5.1  | 2000  |
| 4 | 8L    | 8R   | 2     | 18    | 50      | 20.8  | 15.7 | -5.1  | 2500  |
| 5 | 6L    | 6R   | 1     | 18    | 29      | 15.7  | 13.2 | -2.5  | 1450  |
| 6 | 2L    | 2R   | 2     | 14    | 74      | 13.2  | 9.3  | -3.9  | 3700  |
| 7 | 2L    | 2R   | 0     | 14    | 0       | 9.3   | 0.0  | -9.3  | 0     |