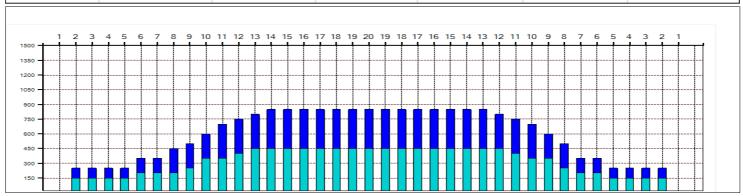

I ← → ▶ Forward Reverse More

| Item             | 3L-7L:18L-18R        | 8L-12L:18L-18R      | 13L-17L:18L-18R     | 18L-18R:17R-13R      | 18L-18R:12R-8R      | 18L-18R:7R-3R        |
|------------------|----------------------|---------------------|---------------------|----------------------|---------------------|----------------------|
| Description      | Outside Track:Middle | Middle Track:Middle | Inside Track:Middle | MIddle: Inside Track | Middle:Middle Track | Middle:Outside Track |
| Track Zone Ratio | 2.93                 | 1.42                | 1.01                | 1                    | 1.27                | 2.93                 |