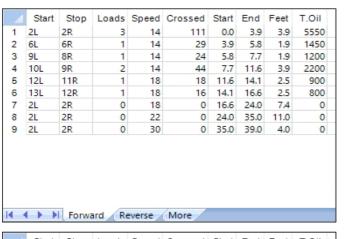

Infinity

Forward

Reverse

Combined

Buff

|   | Start | Stop | Loads | Speed | Crossed | Start | End  | Feet  | T.Oil |
|---|-------|------|-------|-------|---------|-------|------|-------|-------|
| 1 | 2L    | 2R   | 0     | 30    | 0       | 39.0  | 29.0 | -10.0 | 0     |
| 2 | 14L   | 13R  | 1     | 22    | 14      | 29.0  | 25.9 | -3.1  | 700   |
| 3 | 11L   | 10R  | 2     | 18    | 40      | 25.9  | 20.8 | -5.1  | 2000  |
| 4 | 8L    | 8R   | 2     | 18    | 50      | 20.8  | 15.7 | -5.1  | 2500  |
| 5 | 6L    | 6R   | 1     | 18    | 29      | 15.7  | 13.2 | -2.5  | 1450  |
| 6 | 2L    | 2R   | 2     | 14    | 74      | 13.2  | 9.3  | -3.9  | 3700  |
| 7 | 2L    | 2R   | 0     | 14    | 0       | 9.3   | 0.0  | -9.3  | 0     |