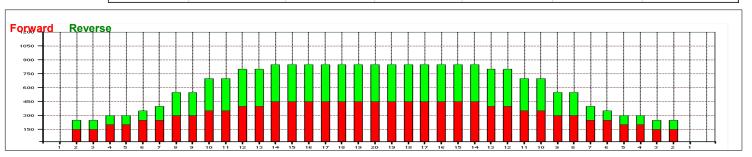

Conditioner: Type In or Select One

TransferType: Type In or Select One

Forward

Reverse

Combined

Buff

Arrow Zone Ratios

| Item       | 2-5L:16L-20 | 6-10L:16:-20 | 11-15L:16L-20 | 16L-20:20-16R | 16L-20:20-16R | 20-16R:15-11R | 20-16R:10-6R | 20-16R:5-2R |
|------------|-------------|--------------|---------------|---------------|---------------|---------------|--------------|-------------|
| ul Arrow   | 275         | 510          | 800           | 850           | 850           | 800           | 510          | 275         |
| Zone Ratio | 3.09        | 1.67         | 1.06          | 1             | 1             | 1.06          | 1.67         | 3.09        |