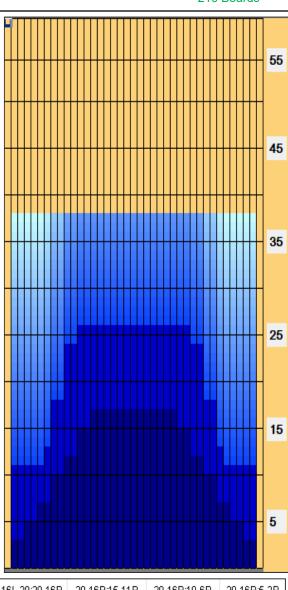

## Extraliga 2017-2018 5.kolo Pardubice 3.12.2017

Oil Per Board: 50 uL Oil Pattern Distance:38 Feet Volume Oil Total: 22.95 mL Total Boards Crossed: 459 Boards

Forward Oil Total: 12.45 mL Reverse Oil Total: 10.5 mL 249 Boards 210 Boards

|   | Start | Stop | Loads | Speed | Crossed | Start | End  | Feet | T.Oil |
|---|-------|------|-------|-------|---------|-------|------|------|-------|
| 1 | 2L    | 2R   | 3     | 14    | 111     | 0.0   | 3.9  | 3.9  | 5550  |
| 2 | 4L    | 4R   | 1     | 14    | 33      | 3.9   | 5.8  | 1.9  | 1650  |
| 3 | 6L    | 6R   | 1     | 14    | 29      | 5.8   | 7.7  | 1.9  | 1450  |
| 4 | 8L    | 8R   | 1     | 18    | 25      | 7.7   | 10.2 | 2.5  | 1250  |
| 5 | 10L   | 10R  | 1     | 18    | 21      | 10.2  | 12.7 | 2.5  | 1050  |
| 6 | 12L   | 12R  | 1     | 18    | 17      | 12.7  | 15.2 | 2.5  | 850   |
| 7 | 14L   | 14R  | 1     | 18    | 13      | 15.2  | 17.7 | 2.5  | 650   |
| 8 | 2L    | 2R   | 0     | 26    | 0       | 17.7  | 38.0 | 20.3 | 0     |
|   |       |      |       |       |         |       |      |      |       |

|   | Start | Stop | Loads | Speed | Crossed | Start | End  | Feet  | T.Oil |
|---|-------|------|-------|-------|---------|-------|------|-------|-------|
| 1 | 2L    | 2R   | 0     | 30    | 0       | 38.0  | 26.0 | -12.0 | 0     |
| 2 | 12L   | 12R  | 1     | 18    | 17      | 26.0  | 23.5 | -2.5  | 850   |
| 3 | 10L   | 10R  | 2     | 18    | 42      | 23.5  | 18.4 | -5.1  | 2100  |
| 4 | 8L    | 8R   | 2     | 18    | 50      | 18.4  | 13.3 | -5.1  | 2500  |
| 5 | 7L    | 7B   | 1     | 18    | 27      | 13.3  | 10.8 | -2.5  | 1350  |
| 6 | 2L    | 2R   | 2     | 14    | 74      | 10.8  | 6.9  | -3.9  | 3700  |
| 7 | 2L    | 2R   | 0     | 14    | 0       | 6.9   | 0.0  | -6.9  | 0     |
|   |       |      |       |       |         |       |      |       |       |
|   |       |      |       |       |         |       |      |       |       |