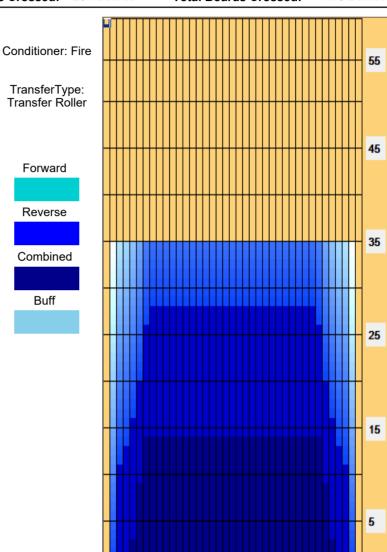

## Extraliga sk.C - Best Bowling Zličín

50 uL Oil Pattern Distance: 35 Feet Reverse Brush Drop: 35 Feet Oil Per Board: **Forward Oil Total:** 10.55 mL **Reverse Oil Total:** 13.35 mL **Volume Oil Total:** 23.9 mL 267 Boards 478 Boards Forward Boards Crossed: 211 Boards **Reverse Boards Crossed: Total Boards Crossed:** 