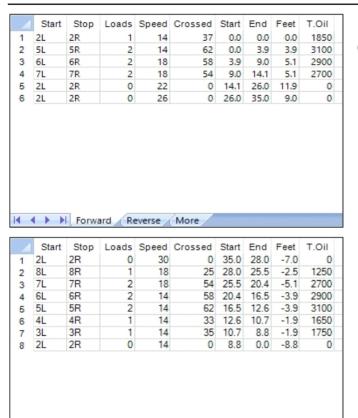

## Extraliga sk.C - Best Bowling Zličín



50 uL Oil Pattern Distance: 35 Feet Reverse Brush Drop: 35 Feet Oil Per Board: **Forward Oil Total:** 10.55 mL **Reverse Oil Total:** 13.35 mL **Volume Oil Total:** 23.9 mL 267 Boards 478 Boards Forward Boards Crossed: 211 Boards **Reverse Boards Crossed: Total Boards Crossed:** 





| Item             | 3L-7L:18L-18R        | 8L-12L:18L-18R      | 13L-17L:18L-18R     | 18L-18R:17R-13R      | 18L-18R:12R-8R      | 18L-18R:7R-3R        |
|------------------|----------------------|---------------------|---------------------|----------------------|---------------------|----------------------|
| Description      | Outside Track:Middle | Middle Track:Middle | Inside Track:Middle | MIddle: Inside Track | Middle:Middle Track | Middle:Outside Track |
| Track Zone Ratio | 2.11                 | 1                   | 1                   | 1                    | 1                   | 2.11                 |