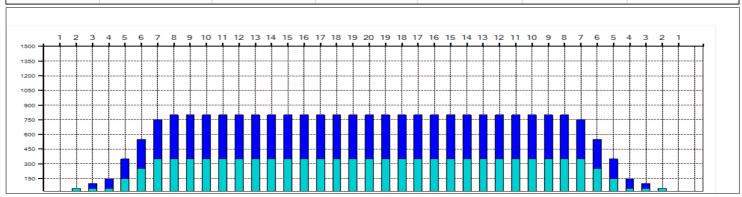

## Extraliga sk.C - Best Bowling Zličín

50 uL Oil Pattern Distance: 35 Feet Reverse Brush Drop: 35 Feet Oil Per Board: **Forward Oil Total:** 10.55 mL **Reverse Oil Total:** 13.35 mL **Volume Oil Total:** 23.9 mL 267 Boards 478 Boards Forward Boards Crossed: 211 Boards **Reverse Boards Crossed: Total Boards Crossed:** 