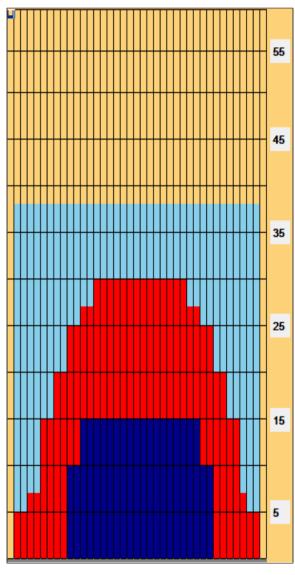

## **Extraliga**

Oil Pattern Distance: 38 Feet **Reverse Brush Drop:** 30 Feet Oil Per Board: 50 uL **Forward Oil Total:** 21.8 mL **Reverse Oil Total:** 4 mL 25.8 mL **Volume Oil Total:** Forward Boards Crossed: 436 Boards Reverse Boards Crossed: 80 Boards 516 Boards **Total Boards Crossed:** 