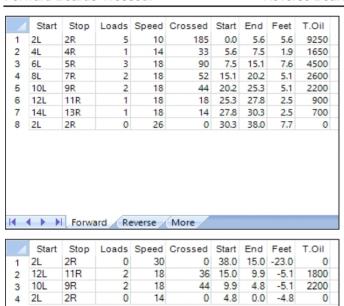

## **Extraliga**

Oil Pattern Distance: 38 Feet **Reverse Brush Drop:** 30 Feet Oil Per Board: 50 uL **Forward Oil Total:** 21.8 mL **Reverse Oil Total:** 4 mL 25.8 mL **Volume Oil Total:** Forward Boards Crossed: 436 Boards Reverse Boards Crossed: 80 Boards 516 Boards **Total Boards Crossed:** 