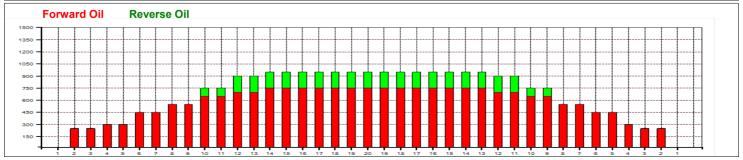

## **Extraliga**

Oil Pattern Distance: 38 Feet **Reverse Brush Drop:** 30 Feet Oil Per Board: 50 uL **Forward Oil Total:** 21.8 mL **Reverse Oil Total:** 4 mL 25.8 mL **Volume Oil Total:** Forward Boards Crossed: 436 Boards Reverse Boards Crossed: 80 Boards 516 Boards **Total Boards Crossed:** 