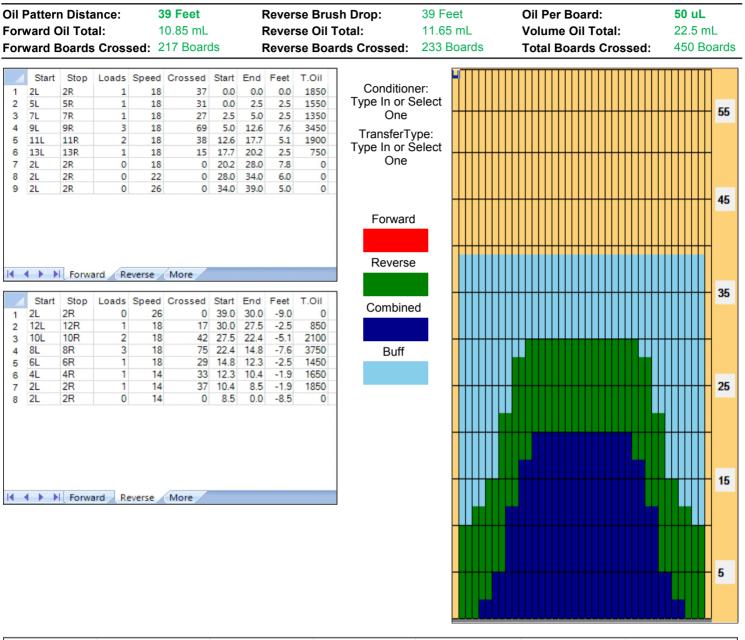

## MCR Morava 2017

| Item<br>Description          | 3L-7L:18L-18R<br>Outside Track:Middle | 8L-12L:18L-18R<br>Middle Track:Middle | 13L-17L:18L-18R<br>Inside Track:Middle | 18L-18R:17R-13R<br>MIddle: Inside Track | 18L-18R:12R-8R<br>Middle:Middle Track | 18L-18R:7R-3R<br>Middle:Outside Track |
|------------------------------|---------------------------------------|---------------------------------------|----------------------------------------|-----------------------------------------|---------------------------------------|---------------------------------------|
| Track Zone Ratio             | 4.5                                   | 1.32                                  | 1                                      | 1                                       | 1.32                                  | 4.5                                   |
| Forward Oil Reverse Oil      |                                       |                                       |                                        |                                         |                                       |                                       |
| 1500<br>1350<br>1200<br>1050 |                                       |                                       |                                        |                                         |                                       |                                       |
| 900                          |                                       |                                       |                                        |                                         |                                       |                                       |
| 450                          |                                       |                                       |                                        |                                         |                                       |                                       |
|                              | 4 5 6 7 8 9 10                        | 11 12 13 14 15 16                     | <b>╸╸╸╸</b>                            | 7 16 15 14 13 12 11                     |                                       |                                       |