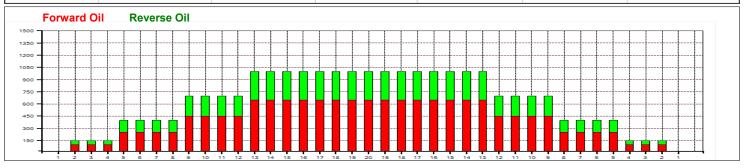

## 12. Sunset Strip

Oil Pattern Distance: Oil Per Board: 40 Feet Reverse Brush Drop: 32 Feet 50 uL **Forward Oil Total:** 15.95 mL **Reverse Oil Total:** 8.75 mL **Volume Oil Total:** 24.7 mL Forward Boards Crossed: 319 Boards 175 Boards 494 Boards **Reverse Boards Crossed: Total Boards Crossed:** 