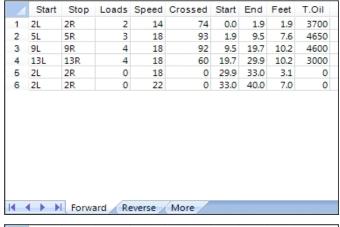

## 12. Sunset Strip

Oil Pattern Distance: Oil Per Board: 40 Feet Reverse Brush Drop: 32 Feet 50 uL **Forward Oil Total:** 15.95 mL **Reverse Oil Total:** 8.75 mL **Volume Oil Total:** 24.7 mL Forward Boards Crossed: 319 Boards 175 Boards 494 Boards **Reverse Boards Crossed: Total Boards Crossed:** 