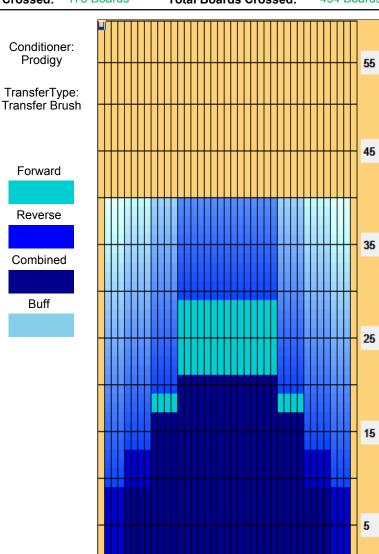

## 12. Sunset Strip

Oil Pattern Distance: Oil Per Board: 40 Feet Reverse Brush Drop: 32 Feet 50 uL **Forward Oil Total:** 15.95 mL **Reverse Oil Total:** 8.75 mL **Volume Oil Total:** 24.7 mL Forward Boards Crossed: 319 Boards 175 Boards 494 Boards **Reverse Boards Crossed: Total Boards Crossed:** 