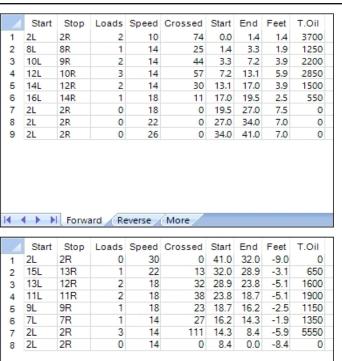

## Extraliga sk. B - Zličín

Oil Pattern Distance: Oil Per Board: 41 Feet Reverse Brush Drop: 41 Feet 50 uL **Forward Oil Total:** 12.05 mL **Reverse Oil Total:** 12.2 mL **Volume Oil Total:** 24.25 mL Forward Boards Crossed: 241 Boards **Reverse Boards Crossed:** 