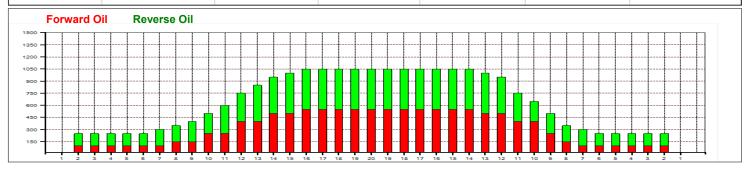

## Extraliga sk. B - Zličín

Oil Pattern Distance: Oil Per Board: 41 Feet Reverse Brush Drop: 41 Feet 50 uL **Forward Oil Total:** 12.05 mL **Reverse Oil Total:** 12.2 mL **Volume Oil Total:** 24.25 mL Forward Boards Crossed: 241 Boards **Reverse Boards Crossed:** 