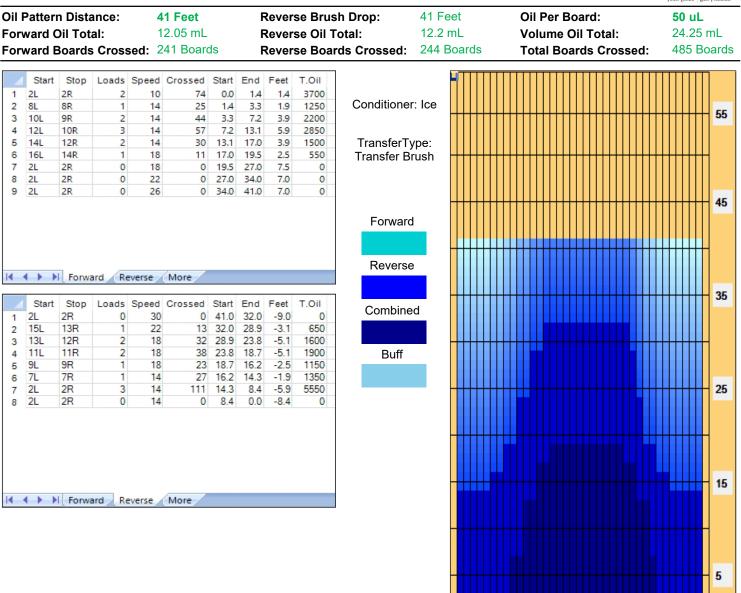

## Extraliga sk. D - Bowlingzone Pardubice

| Description      | Outside Track:Middle | 8L-12L:18L-18R<br>Middle Track:Middle | 13L-17L:18L-18R<br>Inside Track:Middle | 18L-18R:17R-13R<br>Middle: Inside Track | 18L-18R:12R-8R<br>Middle:Middle Track | 18L-18R:7R-3R<br>Middle:Outside Track |
|------------------|----------------------|---------------------------------------|----------------------------------------|-----------------------------------------|---------------------------------------|---------------------------------------|
| Track Zone Ratio | 4.04                 | 2.02                                  | 1.07                                   | 1.01                                    | 1.64                                  | 4.04                                  |
| Forward O        | Dil Reverse Oil      |                                       |                                        |                                         |                                       |                                       |
| 1350             |                      |                                       |                                        |                                         |                                       |                                       |
| 1200             |                      |                                       |                                        |                                         |                                       | +                                     |
| 900              |                      |                                       |                                        |                                         |                                       | <u>+</u> +                            |
| 600              |                      | ╌┶╴┲╌┲╌┲╌                             |                                        |                                         |                                       |                                       |
| 300              |                      |                                       |                                        |                                         |                                       |                                       |
| 150              |                      | 11 12 13 14 15 16                     | 17 18 19 20 19 18 1                    | 7 16 15 14 13 12 11                     | ╶┋╴┋╴┋╴┇╴╏                            |                                       |