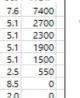

50 uL 25.1 mL 502 Boards

55

|   | Start | Stop | Loads | Speed | Crossed | Start | End  | Feet | T.Oil |
|---|-------|------|-------|-------|---------|-------|------|------|-------|
| 1 | 2L    | 2R   | 4     | 18    | 148     | 0.0   | 7.6  | 7.6  | 7400  |
| 2 | 7L    | 7R   | 2     | 18    | 54      | 7.6   | 12.7 | 5.1  | 2700  |
| 3 | 9L    | 9R   | 2     | 18    | 46      | 12.7  | 17.8 | 5.1  | 2300  |
| 4 | 11L   | 11R  | 2     | 18    | 38      | 17.8  | 22.9 | 5.1  | 1900  |
| 5 | 13L   | 13R  | 2     | 18    | 30      | 22.9  | 28.0 | 5.1  | 1500  |
| 6 | 15L   | 15R  | 1     | 18    | 11      | 28.0  | 30.5 | 2.5  | 550   |
| 7 | 2L    | 2R   | 0     | 22    | 0       | 30.5  | 39.0 | 8.5  | 0     |
| 8 | 2L    | 2R   | 0     | 26    | 0       | 39.0  | 41.0 | 2.0  | 0     |