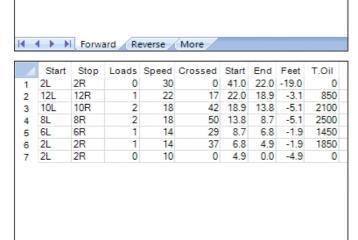

50 uL 25.1 mL 502 Boards

55

|   | Start | Stop | Loads | Speed | Crossed | Start | End  | Feet | T.Oil |
|---|-------|------|-------|-------|---------|-------|------|------|-------|
| 1 | 2L    | 2R   | 4     | 18    | 148     | 0.0   | 7.6  | 7.6  | 7400  |
| 2 | 7L    | 7R   | 2     | 18    | 54      | 7.6   | 12.7 | 5.1  | 2700  |
| 3 | 9L    | 9R   | 2     | 18    | 46      | 12.7  | 17.8 | 5.1  | 2300  |
| 4 | 11L   | 11R  | 2     | 18    | 38      | 17.8  | 22.9 | 5.1  | 1900  |
| 5 | 13L   | 13R  | 2     | 18    | 30      | 22.9  | 28.0 | 5.1  | 1500  |
| 6 | 15L   | 15R  | 1     | 18    | 11      | 28.0  | 30.5 | 2.5  | 550   |
| 7 | 2L    | 2R   | 0     | 22    | 0       | 30.5  | 39.0 | 8.5  | 0     |
| 8 | 2L    | 2R   | 0     | 26    | 0       | 39.0  | 41.0 | 2.0  | 0     |