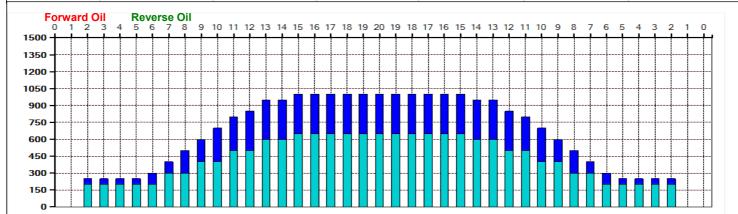

## Extraliga ČBL sk. C - 2. kolo

Oil Pattern Distance: 41 Feet **Forward Oil Total:** 16.35 mL Forward Boards Crossed: 327 Boards

41 Feet **Reverse Brush Drop: Reverse Oil Total:** 8.75 mL Reverse Boards Crossed: 175 Boards Oil Per Board: **Volume Oil Total: Total Boards Crossed:** 

50 uL 25.1 mL 502 Boards

55

|   | Start | Stop | Loads | Speed | Crossed | Start | End  | Feet | T.Oil |
|---|-------|------|-------|-------|---------|-------|------|------|-------|
| 1 | 2L    | 2R   | 4     | 18    | 148     | 0.0   | 7.6  | 7.6  | 7400  |
| 2 | 7L    | 7R   | 2     | 18    | 54      | 7.6   | 12.7 | 5.1  | 2700  |
| 3 | 9L    | 9R   | 2     | 18    | 46      | 12.7  | 17.8 | 5.1  | 2300  |
| 4 | 11L   | 11R  | 2     | 18    | 38      | 17.8  | 22.9 | 5.1  | 1900  |
| 5 | 13L   | 13R  | 2     | 18    | 30      | 22.9  | 28.0 | 5.1  | 1500  |
| 6 | 15L   | 15R  | 1     | 18    | 11      | 28.0  | 30.5 | 2.5  | 550   |
| 7 | 2L    | 2R   | 0     | 22    | 0       | 30.5  | 39.0 | 8.5  | 0     |
| 8 | 2L    | 2R   | 0     | 26    | 0       | 39.0  | 41.0 | 2.0  | 0     |