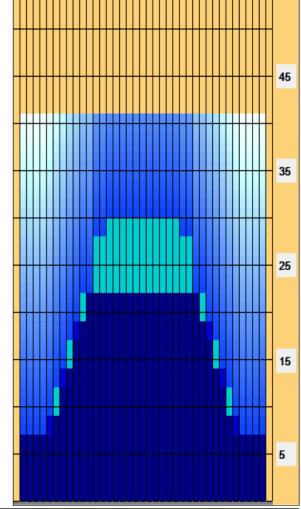

## Extraliga ČBL sk. C - 2. kolo

Oil Pattern Distance: 41 Feet **Forward Oil Total:** 16.35 mL Forward Boards Crossed: 327 Boards

41 Feet **Reverse Brush Drop: Reverse Oil Total:** 8.75 mL Reverse Boards Crossed: 175 Boards Oil Per Board: **Volume Oil Total: Total Boards Crossed:** 

50 uL 25.1 mL 502 Boards

55

|   | Start | Stop | Loads | Speed | Crossed | Start | End  | Feet | T.Oil |
|---|-------|------|-------|-------|---------|-------|------|------|-------|
| 1 | 2L    | 2R   | 4     | 18    | 148     | 0.0   | 7.6  | 7.6  | 7400  |
| 2 | 7L    | 7R   | 2     | 18    | 54      | 7.6   | 12.7 | 5.1  | 2700  |
| 3 | 9L    | 9R   | 2     | 18    | 46      | 12.7  | 17.8 | 5.1  | 2300  |
| 4 | 11L   | 11R  | 2     | 18    | 38      | 17.8  | 22.9 | 5.1  | 1900  |
| 5 | 13L   | 13R  | 2     | 18    | 30      | 22.9  | 28.0 | 5.1  | 1500  |
| 6 | 15L   | 15R  | 1     | 18    | 11      | 28.0  | 30.5 | 2.5  | 550   |
| 7 | 2L    | 2R   | 0     | 22    | 0       | 30.5  | 39.0 | 8.5  | 0     |
| 8 | 2L    | 2R   | 0     | 26    | 0       | 39.0  | 41.0 | 2.0  | 0     |