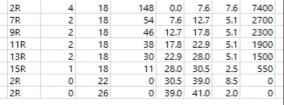

50 uL 25.1 mL 502 Boards

55

45

|   | Start | Stop | Loads | Speed | Crossed | Start | End  | Feet | T.Oil |
|---|-------|------|-------|-------|---------|-------|------|------|-------|
| 1 | 2L    | 2R   | 4     | 18    | 148     | 0.0   | 7.6  | 7.6  | 7400  |
| 2 | 7L    | 7R   | 2     | 18    | 54      | 7.6   | 12.7 | 5.1  | 2700  |
| 3 | 9L    | 9R   | 2     | 18    | 46      | 12.7  | 17.8 | 5.1  | 2300  |
| 4 | 11L   | 11R  | 2     | 18    | 38      | 17.8  | 22.9 | 5.1  | 1900  |
| 5 | 13L   | 13R  | 2     | 18    | 30      | 22.9  | 28.0 | 5.1  | 1500  |
| 6 | 15L   | 15R  | 1     | 18    | 11      | 28.0  | 30.5 | 2.5  | 550   |
| 7 | 2L    | 2R   | 0     | 22    | 0       | 30.5  | 39.0 | 8.5  | 0     |
| 8 | 2L    | 2R   | 0     | 26    | 0       | 39.0  | 41.0 | 2.0  | 0     |