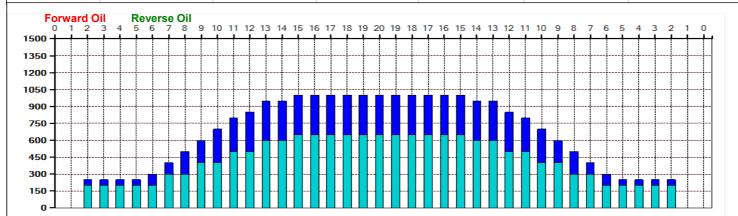

## Extraliga ČBL sk. D - 2. kolo

Oil Pattern Distance: 41 Feet **Forward Oil Total:** 16.35 mL Forward Boards Crossed: 327 Boards

41 Feet **Reverse Brush Drop: Reverse Oil Total:** 8.75 mL Reverse Boards Crossed: 175 Boards Oil Per Board: **Volume Oil Total: Total Boards Crossed:** 

50 uL 25.1 mL 502 Boards

55

45

|   | Start | Stop | Loads | Speed | Crossed | Start | End  | Feet | T.Oil |
|---|-------|------|-------|-------|---------|-------|------|------|-------|
| 1 | 2L    | 2R   | 4     | 18    | 148     | 0.0   | 7.6  | 7.6  | 7400  |
| 2 | 7L    | 7R   | 2     | 18    | 54      | 7.6   | 12.7 | 5.1  | 2700  |
| 3 | 9L    | 9R   | 2     | 18    | 46      | 12.7  | 17.8 | 5.1  | 2300  |
| 4 | 11L   | 11R  | 2     | 18    | 38      | 17.8  | 22.9 | 5.1  | 1900  |
| 5 | 13L   | 13R  | 2     | 18    | 30      | 22.9  | 28.0 | 5.1  | 1500  |
| 6 | 15L   | 15R  | 1     | 18    | 11      | 28.0  | 30.5 | 2.5  | 550   |
| 7 | 2L    | 2R   | 0     | 22    | 0       | 30.5  | 39.0 | 8.5  | 0     |
| 8 | 2L    | 2R   | 0     | 26    | 0       | 39.0  | 41.0 | 2.0  | 0     |