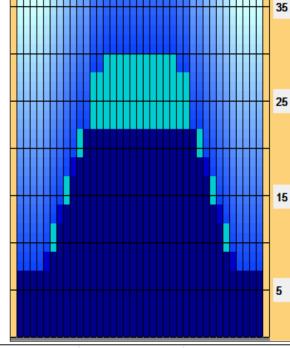

## Extraliga ČBL sk. D - 2. kolo

Oil Pattern Distance: 41 Feet **Forward Oil Total:** 16.35 mL Forward Boards Crossed: 327 Boards

41 Feet **Reverse Brush Drop: Reverse Oil Total:** 8.75 mL Reverse Boards Crossed: 175 Boards Oil Per Board: **Volume Oil Total: Total Boards Crossed:** 