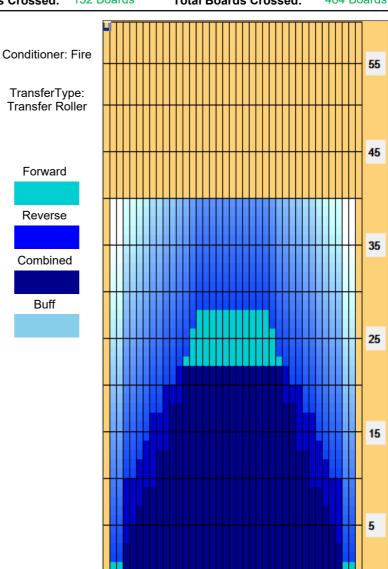

## Extraliga sk.C - Best Bowling Zličín

Oil Pattern Distance: 40 Feet Reverse Brush Drop: 40 Feet Oil Per Board: 50 uL 7.6 mL 16.6 mL Forward Oil Total: **Reverse Oil Total: Volume Oil Total:** 24.2 mL Forward Boards Crossed: 332 Boards Reverse Boards Crossed: 152 Boards **Total Boards Crossed:** 484 Boards

Forward

Reverse

Combined

Buff

|                      | Start | Stop | Loads | Speed | Crossed | Start | End  | Feet | T.Oil |
|----------------------|-------|------|-------|-------|---------|-------|------|------|-------|
| 1                    | 2L    | 2R   | 2     | 14    | 74      | 0.0   | 1.9  | 1.9  | 3700  |
| 2                    | 4L    | 4R   | 1     | 14    | 33      | 1.9   | 3.8  | 1.9  | 1650  |
| 3                    | 5L    | 5R   | 1     | 14    | 31      | 3.8   | 5.7  | 1.9  | 1550  |
| 4                    | 6L    | 6R   | 1     | 14    | 29      | 5.7   | 7.6  | 1.9  | 1450  |
| 5                    | 7L    | 7R   | 1     | 14    | 27      | 7.6   | 9.5  | 1.9  | 1350  |
| 6                    | 9L    | 9R   | 2     | 14    | 46      | 9.5   | 13.4 | 3.9  | 2300  |
| 7                    | 11L   | 11R  | 2     | 18    | 38      | 13.4  | 18.5 | 5.1  | 1900  |
| 8                    | 13L   | 13R  | 2     | 18    | 30      | 18.5  | 23.6 | 5.1  | 1500  |
| 9                    | 14L   | 14R  | 1     | 18    | 13      | 23.6  | 26.1 | 2.5  | 650   |
| 0                    | 15L   | 15R  | 1     | 18    | 11      | 26.1  | 28.6 | 2.5  | 550   |
| 1                    | 2L    | 2R   | 0     | 18    | 0       | 28.6  | 31.0 | 2.4  | 0     |
| 2                    | 2L    | 2R   | 0     | 26    | 0       | 31.0  | 40.0 | 9.0  | 0     |
| Forward Reverse More |       |      |       |       |         |       |      |      |       |