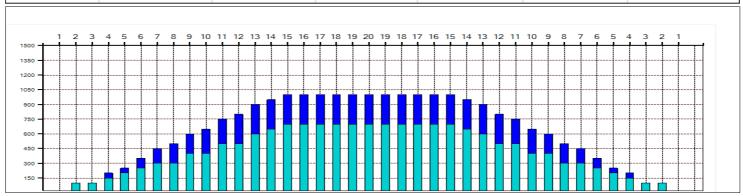

6

8

| ← → ▶| Forward Reverse More

| Item             | 3L-7L:18L-18R        | 8L-12L:18L-18R      | 13L-17L:18L-18R     | 18L-18R:17R-13R      | 18L-18R:12R-8R      | 18L-18R:7R-3R        |
|------------------|----------------------|---------------------|---------------------|----------------------|---------------------|----------------------|
| Description      | Outside Track:Middle | Middle Track:Middle | Inside Track:Middle | MIddle: Inside Track | Middle:Middle Track | Middle:Outside Track |
| Track Zone Ratio | 3.7                  | 1.52                | 1.03                | 1.03                 | 1.52                | 3.7                  |