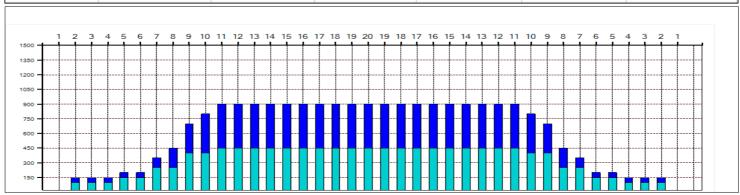

|   | Start | Stop | Loads    | Speed | Crossed   | Start | End  | Feet | T.Oil |
|---|-------|------|----------|-------|-----------|-------|------|------|-------|
| 1 | 2L    | 2R   | 2        | 14    | 74        | 0.0   | 1.9  | 1.9  | 3700  |
| 2 | 5L    | 5R   | 1        | 14    | 31        | 1.9   | 3.8  | 1.9  | 1550  |
| 3 | 7L    | 7R   | 2        | 14    | 54        | 3.8   | 7.7  | 3.9  | 2700  |
| 4 | 9L    | 9R   | 3        | 18    | 69        | 7.7   | 15.3 | 7.6  | 3450  |
| 5 | 11L   | 11R  | 1        | 18    | 19        | 15.3  | 17.8 | 2.5  | 950   |
| 6 | 2L    | 2R   | 0        | 18    | 0         | 17.8  | 25.0 | 7.2  | 0     |
| 7 | 2L    | 2R   | 0        | 22    | 0         | 25.0  | 31.0 | 6.0  | 0     |
|   |       |      |          |       | _         |       |      |      | -     |
| 8 | 2L    | 2R   | 0        | 26    | 0         | 31.0  | 37.0 | 6.0  | 0     |
| 8 |       |      |          |       |           | 31.0  | 37.0 | 6.0  | 0     |
| 8 |       |      | 0 ard Re |       | 0<br>More | 31,0  | 37.0 | 6.0  | 0     |

|   | Start | Stop | Loads | Speed | Crossed | Start | End  | Feet | T.Oil |
|---|-------|------|-------|-------|---------|-------|------|------|-------|
| 1 | 2L    | 2R   | 0     | 30    | 0       | 37.0  | 31.0 | -6.0 | 0     |
| 2 | 11L   | 11R  | 1     | 22    | 19      | 31.0  | 27.9 | -3.1 | 950   |
| 3 | 10L   | 10R  | 2     | 18    | 42      | 27.9  | 22.8 | -5.1 | 2100  |
| 4 | 9L    | 9R   | 2     | 18    | 46      | 22.8  | 17.7 | -5.1 | 2300  |
| 5 | 8L    | 8R   | 2     | 18    | 50      | 17.7  | 12.6 | -5.1 | 2500  |
| 6 | 7L    | 7R   | 1     | 14    | 27      | 12.6  | 10.7 | -1.9 | 1350  |
| 7 | 2L    | 2R   | 1     | 14    | 37      | 10.7  | 8.8  | -1.9 | 1850  |
| 8 | 2L    | 2R   | 0     | 14    | 0       | 8.8   | 0.0  | -8.8 | 0     |
|   |       |      |       |       |         |       |      |      |       |