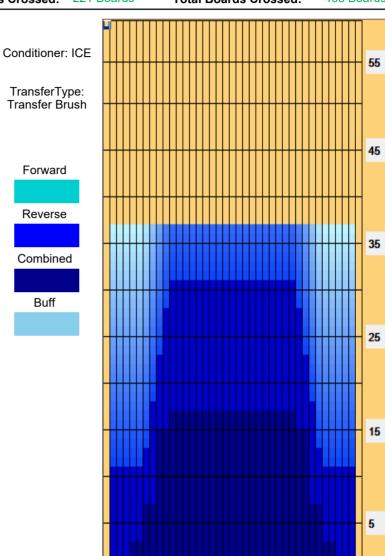

## Extraliga sk. D - Bowlingzone Pardubice

Oil Pattern Distance: 37 Feet 37 Feet **Reverse Brush Drop:** Oil Per Board: 50 uL Forward Oil Total: 12.35 mL **Reverse Oil Total:** 11.05 mL **Volume Oil Total:** 23.4 mL Forward Boards Crossed: 247 Boards 221 Boards 468 Boards **Reverse Boards Crossed: Total Boards Crossed:** 